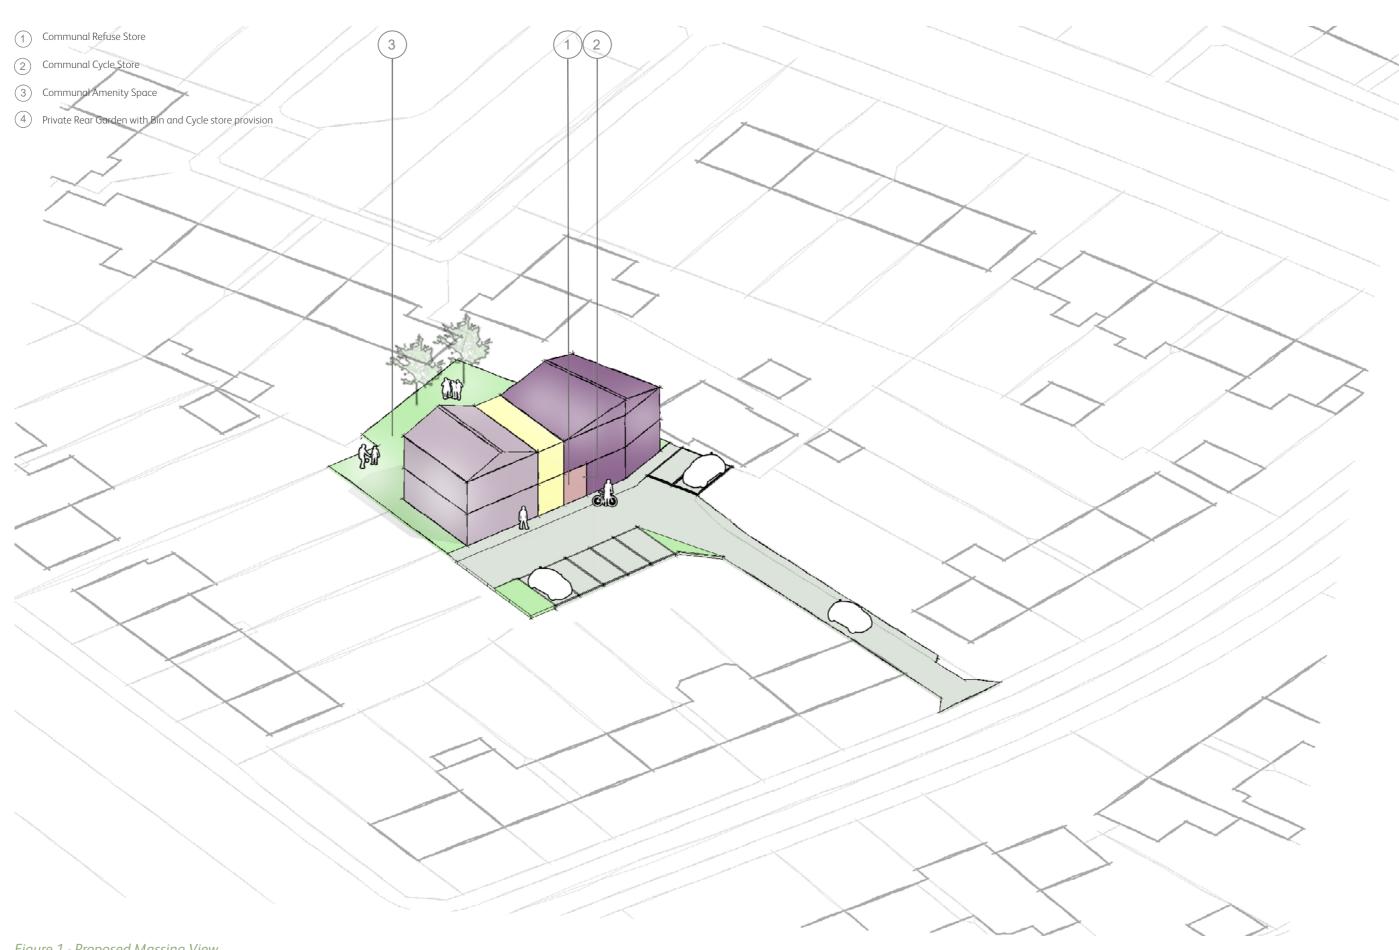

## Figure 1 - Proposed Massing View

Figure 2 - Proposed Ground Floor Plan

#### KEY:

- Blue line Ownership Boundary
- Greenspace and Landscape
- Existing Trees
- Proposed Trees
- Removed Trees
- Pedestrian Routes
- Shared Routes with Capacity for Vehicle Use
- 1B2P Apartment
- 2B3P Apartment
- 2B4P Apartment
- 1B2P House
- 2B3P House
- 2B4P House
- Refuse & Cycle Store
- Core & Circulation
- Property Access