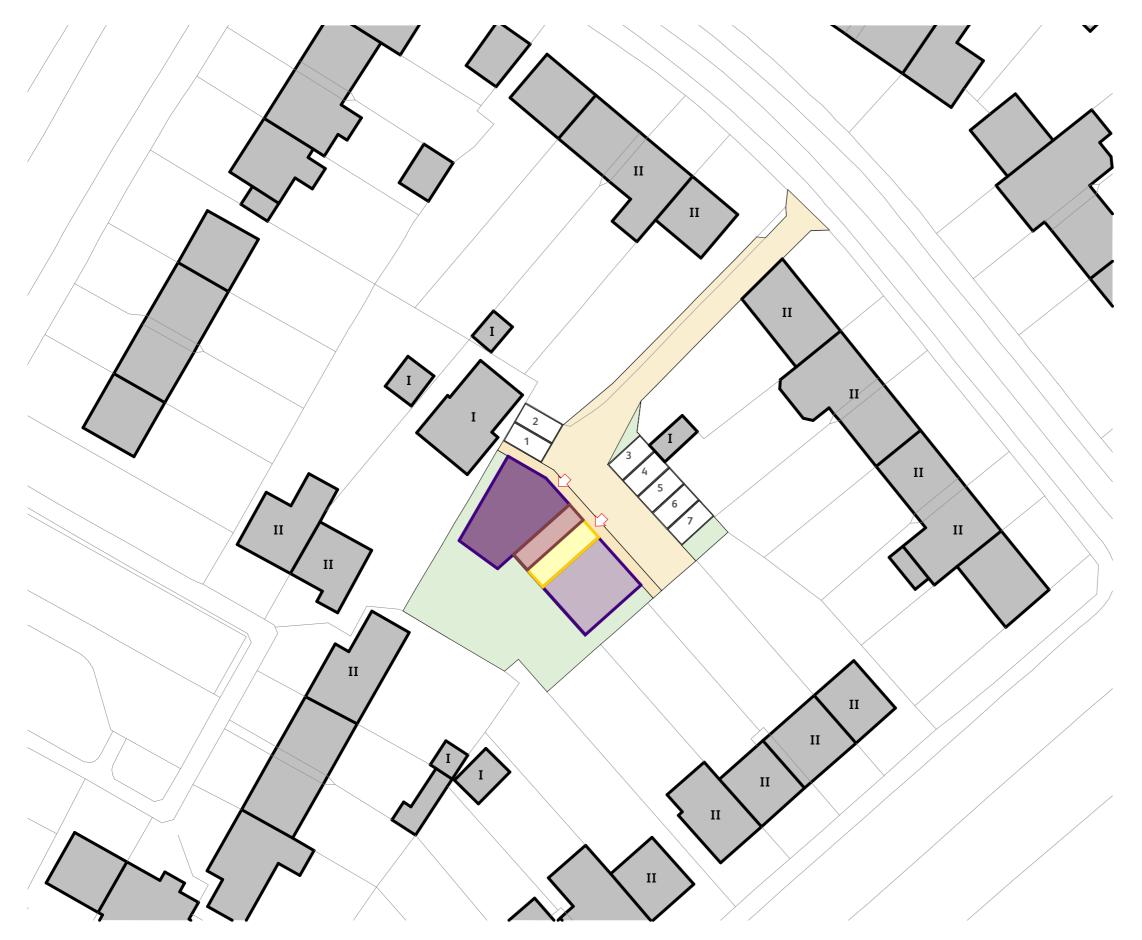

#### KEY:

- Blue line Ownership Boundary
- Greenspace and Landscape
- Existing Trees
- Proposed Trees
- Removed Trees
- Pedestrian Routes
- Shared Routes with Capacity for Vehicle Use
- 1B2P Apartment
- 2B3P Apartment
- 2B4P Apartment
- 1B2P House
- 2B3P House
- 2B4P House
- Refuse & Cycle Store
- Core & Circulation
- Property Access